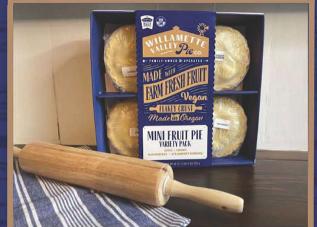

### MINI FRUIT PIE VARIETY PACK

Having difficulty choosing one pie? Try 4 different flavors -Apple, Cherry, Marionberry & Strawberry Rhubarb.

These pies are 5" and 10 ounces each, 1/4 of our big pies. Sustainably sourced Palm Oil is used in the crust, making them VEGAN.