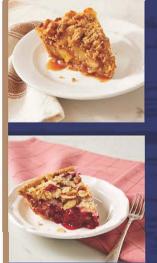

## **DUTCH CARAMEL APPLE**

The delicious streusel topping on this pie adds to the irresistibility of this classic paring of caramel and apple.

#### **CHERRY CRUNCH**

Ripe, plump, whole cherries are loaded into our famous crust then topped with a flour, sugar, butter and sliced almond crunch for a perfect combo of flavors & texture.

#### **MARIONBERRY LATTICE**

Marionberries are packed in to showcase the rich flavors produced in Marion County. Add a scoop of ice cream and it'll become a favorite!