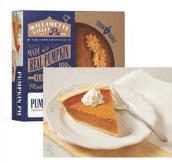

#### **9" TRADITIONAL PUMPKIN**

This Thaw & Serve Pie mixes the perfect blend of autumn spices with earthy real pumpkin to fill our allbutter flakey crust.