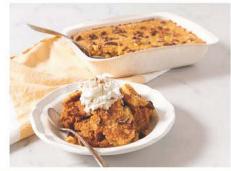

#### **PUMPKIN COBBLER**

Yummy Spiced pumpkin filling beneath a layer of buttery crumble and crunchy pecans. It's perfectly spoonable for the most delicious Fall flavor. This 26 ounce cobbler is pre-baked - just thaw and enjoy!